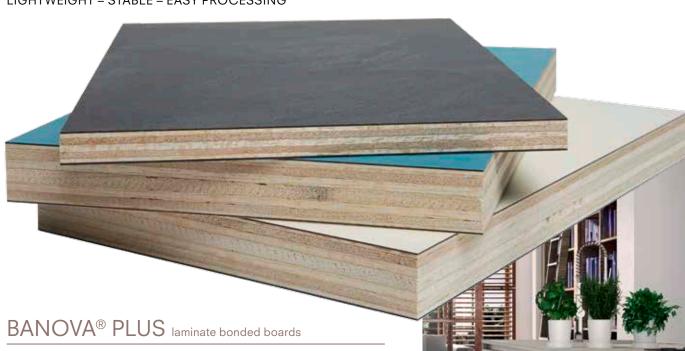

### FURNITURE DESIGN MADE EASY

LIGHTWEIGHT - STABLE - EASY PROCESSING

BANOVA® PLUS is the world's lightest plywood, produced from FSC® certified balsa veneers (FSC® C127318). Refined with decors (lining materials) from the ONE WORLD SWISS COLLECTION (SWISS KRONO AG), this becomes a very stable, yet extremely light board for wide range of applications. This lightweight board is processed with conventional tools and is suitable for the familiar design types and fasteners.

### SPECIFICATIONS bonded on both sides 0.8 mm

| Thickness [mm]                      | 11.6*                                                                                                                | 13.6 | 16.6 | 19.6 | 26.6 | 31.6 | 41.6 | 51.6* |
|-------------------------------------|----------------------------------------------------------------------------------------------------------------------|------|------|------|------|------|------|-------|
| Board weight incl.<br>decor [kg/m²] | 4.4                                                                                                                  | 4.9  | 5.6  | 6.3  | 7.5  | 8.4  | 10.4 | 12.4  |
| Measurement [mm]                    | <b>1.220 x 2.440</b> / 1.220 x 3.050*                                                                                |      |      |      |      |      |      |       |
| Minimum order quantity              | 10 plates per decor                                                                                                  |      |      |      |      |      |      |       |
| Raw board<br>bonding quality        | DIN EN 314, Class 3 marine grade<br>Bonding proof against boiling water (WBP)<br>Bonding free of formaldehydes (NAF) |      |      |      |      |      |      |       |
| Top ply<br>bonding quality          | DIN EN 204, Class D4<br>Bonding free of formaldehydes (PUR)                                                          |      |      |      |      |      |      |       |
|                                     |                                                                                                                      |      |      |      |      |      |      |       |

## BANOVA® WITH SWISS KRONO DECORS

- Lightweight
- High surface quality with a wide range of decors
- Flat and stable
- Trims and edges on request at SWISS KRONO